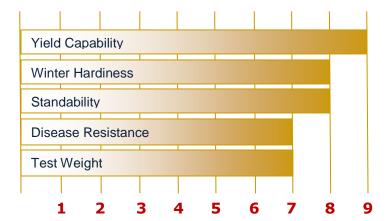

## **KEY STRENGTHS**

Top vielder! Works throughout the Midwest and Delta Head scab resistance reduces spread of infection Very good winterhardiness Very strong standabililty

RATING SCALE: 1-2 / Poor 3-4 / Fair 5-6 / Good 7-8 / Very Good 9 / Excellent

M – Medium MT – Medium Tall MS – Medium Short S – Short T - Tall