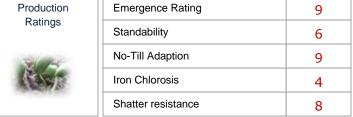

## **KEY STRENGTHS**

Large, medium-bushy plant type High yield capabilities Fast stand establishment XtendFlex® herbicide options

## MANAGEMENT TIPS

Good choice for challenging emergence situations Has real top end yield potential Plant type allows many row widths No need to overpopulate

Flower Color: P / Purple W / White Hilum Color: BL / Black G / Grey IB / Imperfect Black IY / Imperfect Yellow BR / Brown BF / Buff Y / Yellow