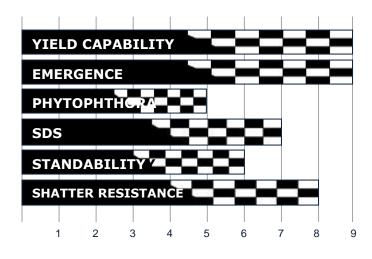

**GT-3702XF** High top end yield punch throughout the group III planting zone. Noteworthy characteristics include BSR, Stem Canker and cyst nematode resistance, SDS tolerance, and excellent emergence. The kind of variety that can give you new yield records while also giving you weed control options.

Disease & Phytophthora Resistance S Insect Ratings Phytophthora Tolerance 5 R3, MR14 SCN Resistance SDS Tolerance 7 White Mold NA Brown Stem Rot R Frog Eye Leaf Spot NA Stem Canker R Root Knot Nematode NA Salt NA