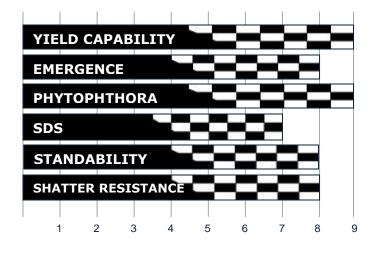

| Production<br>Ratings | Emergence Rating   | 8  |
|-----------------------|--------------------|----|
|                       | Standability       | 8  |
|                       | No-Till Adaption   | 8  |
|                       | Iron Chlorosis     | NA |
|                       | Shatter resistance | 8  |

| Disease & nsect Ratings | Phytophthora Resistance | 1C       |
|-------------------------|-------------------------|----------|
|                         | Phytophthora Tolerance  | 8        |
|                         | SCN Resistance          | R3, MR14 |
|                         | SDS Tolerance           | 7        |
|                         | White Mold              | NA       |
|                         | Brown Stem Rot          | NA       |
|                         | Frog Eye Leaf Spot      | 9        |
|                         | Stem Canker             | R        |
|                         | Root Knot Nematode      | MR-MS    |
|                         | Salt                    | EXC      |