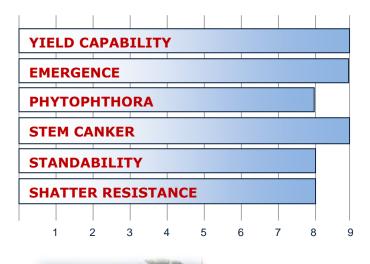

## **KEY STRENGTHS**

Yielder with durability Strong emergence Stem Canker resistant Handles clay soils Excluder for salt