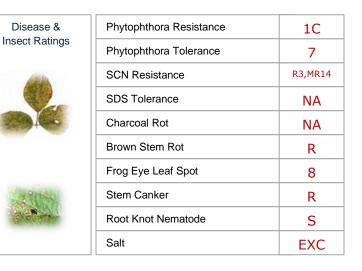

GT-4854ES A line that really rings the bell in the Delta, hills and Mid-south. Its yield is really impressive and carries that strength onto the more challenging soils as well. It has the height you need for clays. The Stem Canker and Frog Eye protection add consistency. Of course, the Enlist herbicide program is a real benefit too.

## **KEY STRENGTHS**

Yielder with durability Strong emergence Stem Canker resistant Handles clay soils Excluder for salt

## MANAGEMENT TIPS

Good choice for tough conditions but still need top end yield Early growth is better than most Handles various populations Avoid known Rot Knot Nematode farms

T / Tan LT / Light Tawny

Rating Scale: S / Susceptible R / Resistant MR / Moderate Resistance T / Tolerant

Flower Color: