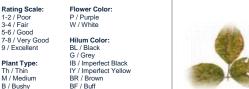

# MANAGEMENT TIPS

Great choice for fields with multiple soil types Rapid emergence and complete canopy Handles different row widths and populations Big plant type with good standability

Rating Scale: 1-2 / Poor 3-4 / Fair

Plant Type: Th / Thin M / Medium B / Bushy

Pubescence LT / Light Tawny

Rating Scale: S / Susceptible R / Resistant MR / Moderate Resistance T / Tolerant