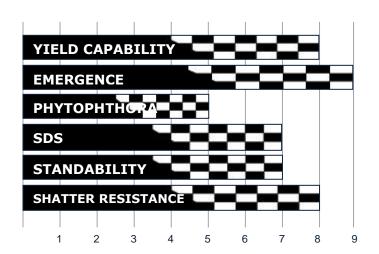

# MANAGEMENT TIPS

Great choice for fields with multiple soil types Rapid emergence and complete canopy Handles different row widths and populations Big plant type with good standability

Rating Scale: 1-2 / Poor 3-4 / Fair

| Emergence Rating   | 9  |
|--------------------|----|
| Standability       | 7  |
| No-Till Adaption   | 8  |
| Iron Chlorosis     | NA |
| Shatter resistance | 8  |

Disease & Insect Ratings

| Drill Adapted | 7       |
|---------------|---------|
| Drilled       | 180,000 |
| 15" Rows      | 165,000 |
| 20" Rows      | 150,000 |
| 30" Rows      | 140,000 |

| Phytophthora Resistance | S   |
|-------------------------|-----|
| Phytophthora Tolerance  | 6   |
| SCN Resistance          | S   |
| SDS Tolerance           | 7   |
| Cercospora              | NA  |
| Brown Stem Rot          | NA  |
| Frog Eye Leaf Spot      | 8   |
| Stem Canker             | R   |
| Root Knot Nematode      | R   |
| Salt                    | INC |